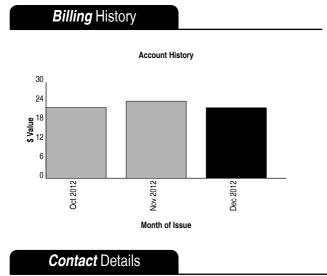

|                                                                |                       | Account Details        |                        |                               |  |
|----------------------------------------------------------------|-----------------------|------------------------|------------------------|-------------------------------|--|
|                                                                |                       | [                      | NEW CHARGES            | \$22.01                       |  |
| Miss Jane Citizen<br>Level 1, 8 Name Street<br>Sydney NSW 2000 |                       |                        | NEW CHARGES DUE        | 15 Jan 2013                   |  |
|                                                                |                       |                        | OVERDUE - PAY NOW      | \$447.45                      |  |
|                                                                |                       |                        | ACCOUNT NUMBER         | 333631                        |  |
|                                                                |                       |                        | INVOICE NUMBER         | 333631-124                    |  |
|                                                                |                       |                        | DATE OF ISSUE          | 28 Dec 2012                   |  |
|                                                                |                       |                        | PAGE NUMBER            | 1 of 3                        |  |
| <b>PREVIOUS</b> \$447.45                                       | ADJUSTMENTS<br>\$0.00 | <b>RECEIVED</b> \$0.00 | NEW CHARGES<br>\$22.01 | <b>AMOUNT DUE</b><br>\$469.46 |  |
| Important Information                                          |                       |                        |                        |                               |  |
|                                                                |                       |                        |                        |                               |  |